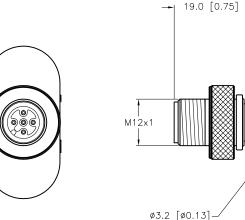

## SOURCE DRAWING - FOR REFERENCE ONLY

|                 | RELATED DOCUMENTS<br>1.<br>2.<br>3.<br>4. | 3RD ANGLE<br>PROJECTION                                                  | THIS DRAWING IS<br>CONFIDENTIAL AND THE<br>PROPERTY OF TURCK<br>INC. USE OF THIS<br>DOCUMENT WITHOUT<br>WRITTEN PERMISSION IS<br>PROHIBITED. | TURCK InC<br>High Technology Sensors and Automation Controls |                                | 3000 CAMPUS [<br>MINNEAPOLIS, MN<br>1-800-544-7<br>(763) 553-73<br>(763) 553-07<br>turck.com | 55441<br>769<br>300<br>708 fax |
|-----------------|-------------------------------------------|--------------------------------------------------------------------------|----------------------------------------------------------------------------------------------------------------------------------------------|--------------------------------------------------------------|--------------------------------|----------------------------------------------------------------------------------------------|--------------------------------|
|                 | MATERIAL                                  |                                                                          | <sup>drft</sup> KMY                                                                                                                          | DATE 04/26/12                                                | DESCRIPTION<br>YBZ2-FSM4.5/2FF | /                                                                                            | 670                            |
| VIRING.         | SEE SPECIFICATIONS                        | ALL DIMENSIONS<br>DISPLAYED ON THIS<br>DRAWING ARE FOR<br>REFERENCE ONLY | APVD T.K.                                                                                                                                    | SCALE 1=1.0                                                  | 1022-F3M4.3/2Fr                | 4.3/3031/3                                                                                   | 0/9                            |
| MOLD BODIES.    |                                           |                                                                          | UNIT OF MEASUREMENT                                                                                                                          |                                                              | IDENTIFICATION NO.             |                                                                                              | REV                            |
|                 | FINISH                                    | CONTACT TURCK                                                            | MILLIMETER [ INCH ]                                                                                                                          |                                                              | U2-20                          | 0091                                                                                         | A                              |
| TR 05/01/12     | SEE SPECIFICATIONS                        | FOR MORE<br>INFORMATION                                                  |                                                                                                                                              |                                                              |                                |                                                                                              | / \                            |
| BY DATE ECO NO. |                                           |                                                                          | DO NOT SCALE THIS DRAWING                                                                                                                    |                                                              | FILE: U2-20091                 | SHEET                                                                                        | 1 OF 1                         |