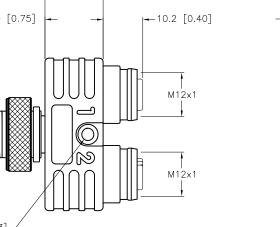

## SOURCE DRAWING - FOR REFERENCE ONLY

|                 | RELATED DOCUMENTS<br>1.<br>2.<br>3.<br>4. | 3RD ANGLE<br>PROJECTION                                                  | THIS DRAWING IS<br>CONFIDENTIAL AND THE<br>PROPERTY OF TURCK<br>INC. USE OF THIS<br>DOCUMENT WITHOUT<br>WRITTEN PERMISSION IS<br>PROHIBITED. | TURCK InC<br>High Technology Sensors and Automation Controls |                                | 3000 CAMPUS [<br>MINNEAPOLIS, MN<br>1-800-544-7<br>(763) 553-73<br>(763) 553-07<br>turck.com | 55441<br>769<br>300<br>708 fax |
|-----------------|-------------------------------------------|--------------------------------------------------------------------------|----------------------------------------------------------------------------------------------------------------------------------------------|--------------------------------------------------------------|--------------------------------|----------------------------------------------------------------------------------------------|--------------------------------|
|                 | MATERIAL                                  |                                                                          | <sup>drft</sup> KMY                                                                                                                          | DATE 04/26/12                                                | DESCRIPTION<br>YBZ2-FSM4.5/2FF | /                                                                                            | 670                            |
| VIRING.         | SEE SPECIFICATIONS                        | ALL DIMENSIONS<br>DISPLAYED ON THIS<br>DRAWING ARE FOR<br>REFERENCE ONLY | APVD T.K.                                                                                                                                    | SCALE 1=1.0                                                  | 1022-F3M4.3/2Fr                | 4.3/3031/3                                                                                   | 0/9                            |
| MOLD BODIES.    |                                           |                                                                          | UNIT OF MEASUREMENT                                                                                                                          |                                                              | IDENTIFICATION NO.             |                                                                                              | REV                            |
|                 | FINISH                                    | CONTACT TURCK                                                            | MILLIMETER [ INCH ]                                                                                                                          |                                                              | U2-20                          | 0091                                                                                         | A                              |
| TR 05/01/12     | SEE SPECIFICATIONS                        | FOR MORE<br>INFORMATION                                                  |                                                                                                                                              |                                                              |                                |                                                                                              | / \                            |
| BY DATE ECO NO. |                                           |                                                                          | DO NOT SCALE THIS DRAWING                                                                                                                    |                                                              | FILE: U2-20091                 | SHEET                                                                                        | 1 OF 1                         |