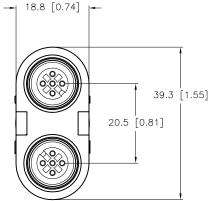

## SOURCE DRAWING - FOR REFERENCE ONLY

|                 | RELATED DOCUMENTS<br>1.<br>2.<br>3.<br>4. | 3RD ANGLE<br>PROJECTION                                                  | THIS DRAWING IS<br>CONFIDENTIAL AND THE<br>PROPERTY OF TURCK<br>INC. USE OF THIS<br>DOCUMENT WITHOUT<br>WRITTEN PERMISSION IS<br>PROHIBITED. | TURCK InC<br>High Technology Sensors and Automation Controls |                                | 3000 CAMPUS [<br>MINNEAPOLIS, MN<br>1-800-544-7<br>(763) 553-73<br>(763) 553-07<br>turck.com | 55441<br>769<br>300<br>708 fax |
|-----------------|-------------------------------------------|--------------------------------------------------------------------------|----------------------------------------------------------------------------------------------------------------------------------------------|--------------------------------------------------------------|--------------------------------|----------------------------------------------------------------------------------------------|--------------------------------|
|                 | MATERIAL                                  |                                                                          | <sup>drft</sup> KMY                                                                                                                          | DATE 04/26/12                                                | DESCRIPTION<br>YBZ2-FSM4.5/2FF | /                                                                                            | 670                            |
| VIRING.         | SEE SPECIFICATIONS                        | ALL DIMENSIONS<br>DISPLAYED ON THIS<br>DRAWING ARE FOR<br>REFERENCE ONLY | APVD T.K.                                                                                                                                    | SCALE 1=1.0                                                  | 1022-F3M4.3/2Fr                | 4.3/3031/3                                                                                   | 0/9                            |
| MOLD BODIES.    |                                           |                                                                          | UNIT OF MEASUREMENT                                                                                                                          |                                                              | IDENTIFICATION NO.             |                                                                                              | REV                            |
|                 | FINISH                                    | CONTACT TURCK                                                            | MILLIMETER [ INCH ]                                                                                                                          |                                                              | U2-20                          | 0091                                                                                         | A                              |
| TR 05/01/12     | SEE SPECIFICATIONS                        | FOR MORE<br>INFORMATION                                                  |                                                                                                                                              |                                                              |                                |                                                                                              | / \                            |
| BY DATE ECO NO. |                                           |                                                                          | DO NOT SCALE THIS DRAWING                                                                                                                    |                                                              | FILE: U2-20091                 | SHEET                                                                                        | 1 OF 1                         |