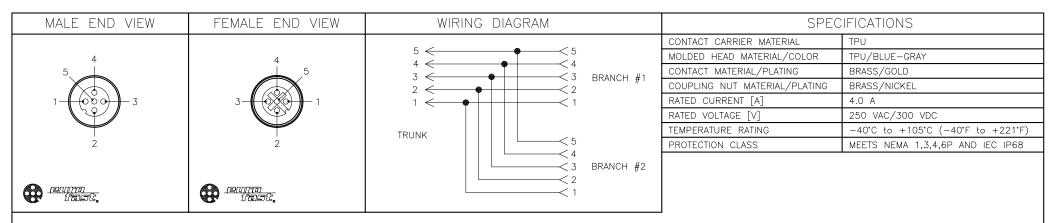

## SOURCE DRAWING - FOR REFERENCE ONLY

|                 | RELATED DOCUMENTS<br>1.<br>2.<br>3.<br>4. | 3RD ANGLE<br>PROJECTION                                                  | THIS DRAWING IS<br>CONFIDENTIAL AND THE<br>PROPERTY OF TURCK<br>INC. USE OF THIS<br>DOCUMENT WITHOUT<br>WRITTEN PERMISSION IS<br>PROHIBITED. | TURCK InC<br>High Technology Sensors and Automation Controls |                                | 3000 CAMPUS [<br>MINNEAPOLIS, MN<br>1-800-544-7<br>(763) 553-73<br>(763) 553-07<br>turck.com | 55441<br>769<br>300<br>708 fax |
|-----------------|-------------------------------------------|--------------------------------------------------------------------------|----------------------------------------------------------------------------------------------------------------------------------------------|--------------------------------------------------------------|--------------------------------|----------------------------------------------------------------------------------------------|--------------------------------|
|                 | MATERIAL                                  |                                                                          | <sup>drft</sup> KMY                                                                                                                          | DATE 04/26/12                                                | DESCRIPTION<br>YBZ2-FSM4.5/2FF | /                                                                                            | 670                            |
| VIRING.         | SEE SPECIFICATIONS                        | ALL DIMENSIONS<br>DISPLAYED ON THIS<br>DRAWING ARE FOR<br>REFERENCE ONLY | APVD T.K.                                                                                                                                    | SCALE 1=1.0                                                  | 1022-F3M4.3/2Fr                | 4.3/3031/3                                                                                   | 0/9                            |
| MOLD BODIES.    |                                           |                                                                          | UNIT OF MEASUREMENT                                                                                                                          |                                                              | IDENTIFICATION NO.             |                                                                                              | REV                            |
|                 | FINISH                                    | CONTACT TURCK                                                            | MILLIMETER [ INCH ]                                                                                                                          |                                                              | U2-20                          | 0091                                                                                         | A                              |
| TR 05/01/12     | SEE SPECIFICATIONS                        | FOR MORE<br>INFORMATION                                                  |                                                                                                                                              |                                                              |                                |                                                                                              | / \                            |
| BY DATE ECO NO. |                                           |                                                                          | DO NOT SCALE THIS DRAWING                                                                                                                    |                                                              | FILE: U2-20091                 | SHEET                                                                                        | 1 OF 1                         |